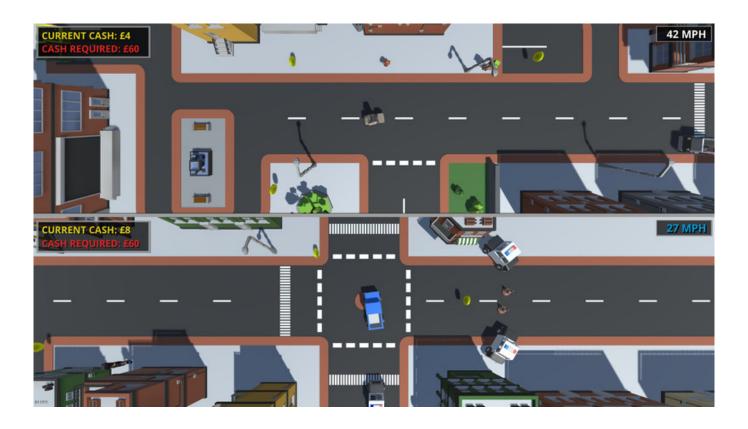

#### **About This Game**

Your objective is to reach the required amount of cash.

First you must pick your vehicle, each vehicle has its own stats, which include the time it takes for the police to arrest you, to the amount of cash you earn per coin. But don't think you can just pick the vehicle with the highest income, having a vehicle with an higher income will generally be harder to steer or have a quicker arrest time.

Pick the vehicle that works for you!

## Drive Swittch Evade

While you're evading the police you must also manually switch between cameras to keep your vehicle in view, don't expect this to be easy. You do however have the 'SAT CAM' pickup which will remove this problem, allowing you to focus on driving. The

'SAT CAM' pickup will always be in the city somewhere, so finding and collecting this should be your first priority.