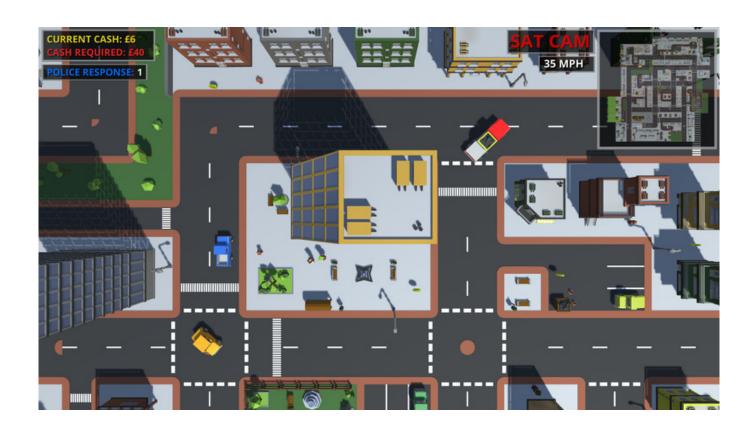

## Drive Swittch Evade

While you're evading the police you must also manually switch between cameras to keep your vehicle in view, don't expect this to be easy. You do however have the 'SAT CAM' pickup which will remove this problem, allowing you to focus on driving. The

'SAT CAM' pickup will always be in the city somewhere, so finding and collecting this should be your first priority.