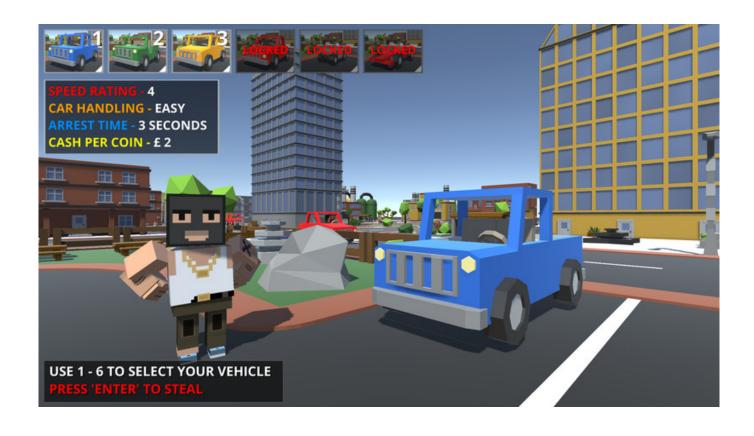

#### **About This Game**

Your objective is to reach the required amount of cash.

First you must pick your vehicle, each vehicle has its own stats, which include the time it takes for the police to arrest you, to the amount of cash you earn per coin. But don't think you can just pick the vehicle with the highest income, having a vehicle with an higher income will generally be harder to steer or have a quicker arrest time.

Pick the vehicle that works for you!