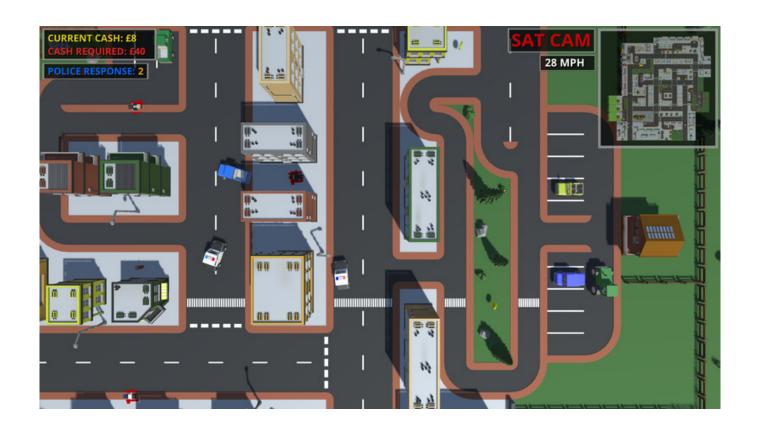

## Drive Swittch Evade

While you're evading the police you must also manually switch between cameras to keep your vehicle in view, don't expect this to be easy. You do however have the 'SAT CAM' pickup which will remove this problem, allowing you to focus on driving. The

'SAT CAM' pickup will always be in the city somewhere, so finding and collecting this should be your first priority.